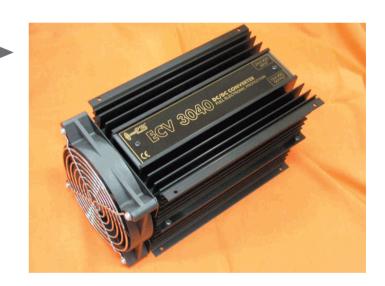

## EuroCB ECV-3040

Input Voltage 24VDC
Output Voltage 13.8VDC
Nominal Current 30 Amp
Surge Current 40 Amp
Dimension (mm) 245x120x120

Feature: Overload electronic protection.

Polarity Inversion and over output voltage protection by SCR. Electric fan protection against overheating.