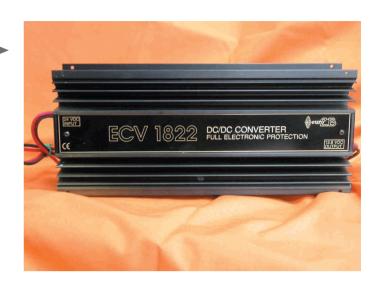

## EuroCB ECV-1822

Input Voltage 24VDC
Output Voltage 13.8VDC
Nominal Current 18 Amp
Surge Current 22 Amp
Dimension (mm) 300x130x65

Feature: Overload and over output voltage

electronic protection. Feedback

voltage stabilized