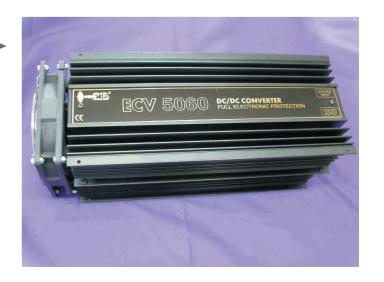

## EuroCB ECV-5060

Input Voltage 24VDC
Output Voltage 13.8VDC
Nominal Current 50 Amp
Surge Current 60 Amp
Dimension (mm) 320x120x120

Feature: Overload electronic protection.

Polarity Inversion and over output voltage protection by SCR. Electric fan protection against overheating.